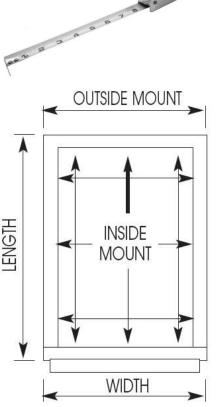

### Measuring the Width and the Length for Inside Mount:

For the width, measure across the top, middle, and bottom of the window opening. Using the narrowest dimension, measure to the nearest 1/8". By using the narrowest measurement the blind will operate correctly.

For the length, measure the up and down dimension on the left, center, and right side. Use the longest length measurement, measuring to the nearest 1/8''.

The factory will make any appropriate deductions (1/2'') Standard deduction on width for inside mount). Do not make any width deductions.

## Measuring the Width and the Length for Outside Mount:

Measure the area that the blind is to cover. For horizontal blinds it is recommended to overlap the window opening by <u>at least</u>  $\frac{3}{4}$ " on each side for a total of 1  $\frac{1}{4}$ ". To allow for enough space for the mounting brackets and to cover the bottom of the window, the suggested overlap for a horizontal blind is <u>at least</u> 3" (1  $\frac{1}{4}$ " above the window opening and 1  $\frac{1}{4}$ " below the opening). If the window opening has a sill, measure from where the top of the blind will be located to the top of the window sill.

### **Confirming Measurements:**

The most common error in ordering blinds is reversing the width and the length measurements. Always confirm that the width is the measurement that goes across from left to right and that the length is the measurement that goes from top to bottom.