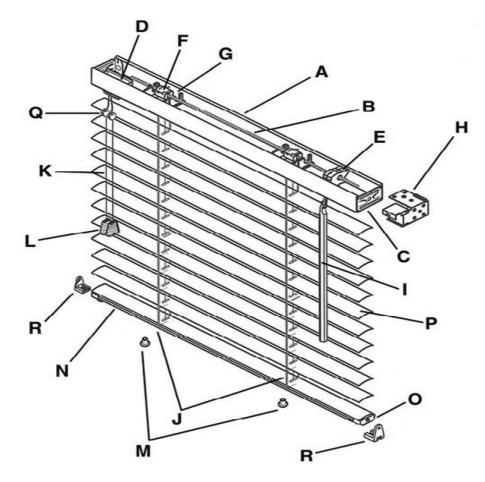

## 2" Aluminum Blind System

- A) Headrail Steel 1-1/2" H x 2" D
- B) Pinion Rod (Tilt Rod) Hexagonal
- C) End Stiffeners
- D) Cord Lock
- E) Wand Tilter
- F) Tape Drum (Ladder Drum)
- G) Tape Drum Support (Cradle)
- H) Box Installation Bracket
- I) Wand Clear Hexagonal
- J) Cord Ladder
- K) Lift Cord 1.8mm
- L) Cord Tassels
- M) Bottomrail Plugs
- N) Bottomrail Enclosed
- O) Bottomrail End Caps
- P) Slats
- Q) Cord Safety Rings
- R) Hold Down Brackets Optional

2" Aluminum Blind 8-Gauge Aluminum Slats

System Features:

- Heavy Duty Metal and Plastic Components
- Wand Tilter has a clutch mechanism preventing over-rotation and repairs

2" & 2-1/2" Basswood/Fauxwood or 2" PVC Horizontal Blind