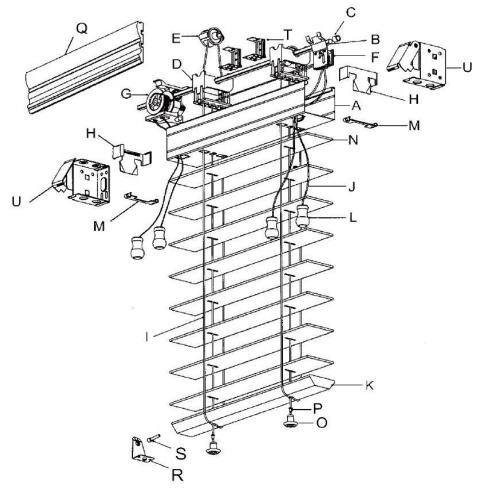

## **Motorized Horizontal Blinds**

## Somfy RTS Tilt Motorized Option & Surcharges: (Not Shown in Diagram Above)

- Somfy RTS Motorized Blinds (Tilt Only) = \$175.00 (Single Lithium Battery Pack Included) Net Charge.
- 5-Channel RTS Modulis Remote Control Transmitter = \$160.00 Net Charge.

## Features:

- Exclusive scroll wheel design for precise tilt control of horizontal blinds
- Tilts blinds individually, as sub-groups, or as an entire group using a 5-Channel RTS transmitter
- Rubberized headrail adapter for smooth and quiet motor operation
- Range: 65 Ft. (without the need to point or aim the transmitter)
- Built-in encoder for precise slat positioning of adjacent blinds
- Maximum Sizes:
  - Basswood = 114" x 114"
  - Fauxwood = 93" x 96"
  - Aluminum = 120" x 144"