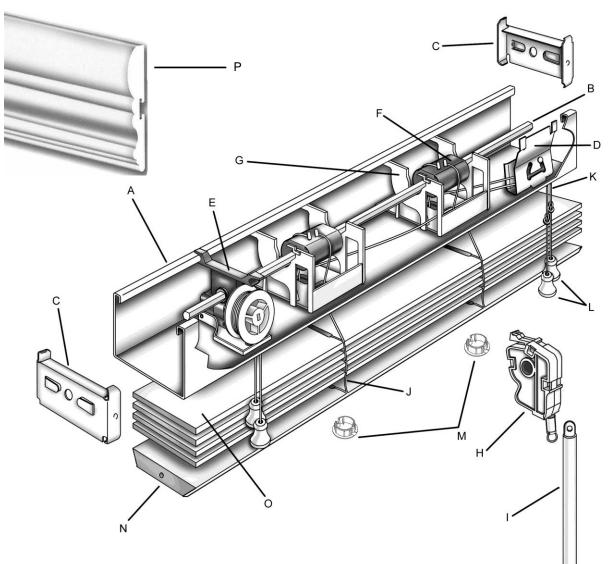

## 2" Economy Read-Made Basswood & Fauxwood Horizontal Blinds

- A) Low Profile Steel Headrail 1-1/2" H x 2" D
- B) Pinion Rod (Tilt Rod) Square
- C) Pinion Rod Cap
- D) Tape Drum Support (Cradle)
- E) Tape Drum (Ladder Drum)
- F) Cord Lock
- G) Cord Tilter (wand not available)
- H) End Stiffener
- I) Cord Ladder
- J) Lift Cord 1.8mm
- K) Bottomrail Trapezoid
- L) Cord Tassels
- M) Top Slat Clip
- N) Slats 2" Flat Fauxwood
- O) Bottomrail Plugs
- P) Cord Grommets
- Q) 3-1/4" Royal Valance
- R) Hold Down Brackets Optional
- S) Hold Down Pins
- T) Center Support Brackets
- U) Box Style Installation Brackets

System Features:

- Hidden 1-piece plastic valance clip
- 1-1/4" Clip on inside mount returns included
- 3-1/2" Clip on outside mount returns available upon request