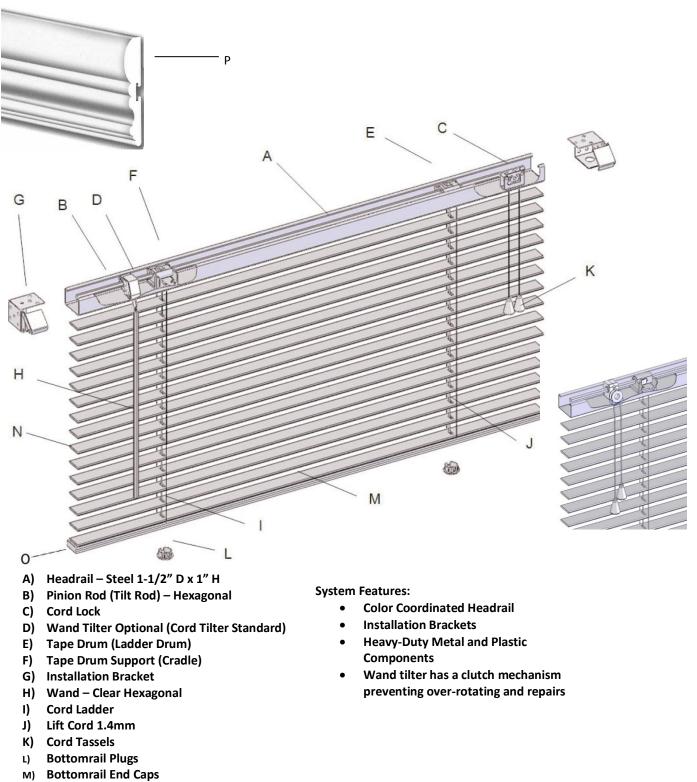

## 2" Aluminum Blind System

- A) Headrail Steel 1-1/2" H x 2" D
- B) Pinion Rod (Tilt Rod) Hexagonal
- C) End Stiffeners
- D) Cord Lock
- E) Wand Tilter
- F) Tape Drum (Ladder Drum)
- G) Tape Drum Support (Cradle)
- H) Box Installation Bracket
- I) Wand Clear Hexagonal
- J) Cord Ladder
- K) Lift Cord 1.8mm
- L) Cord Tassels
- M) Bottomrail Plugs
- N) Bottomrail Enclosed
- O) Bottomrail End Caps
- P) Slats
- Q) Cord Safety Rings
- R) Hold Down Brackets Optional

2" Aluminum Blind 8-Gauge Aluminum Slats

System Features:

- Heavy Duty Metal and Plastic Components
- Wand Tilter has a clutch mechanism preventing over-rotation and repairs

2" & 2-1/2" Basswood/Fauxwood or 2" PVC Horizontal Blind