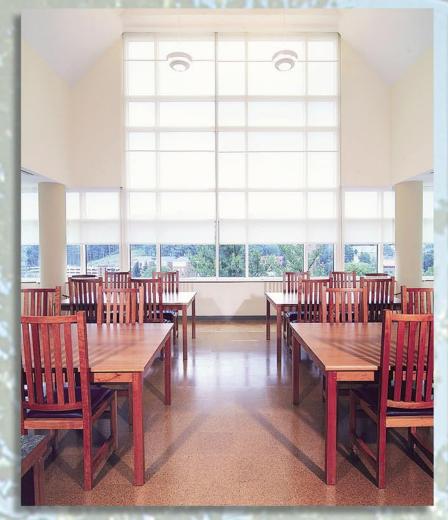

## Stay Cool. Live Clean.

Phifer uniquely combines the performance of SheerWeave<sup>®</sup> sun control fabrics with MICROBAN<sup>®</sup> antimicrobial technology to provide continuous product protection against stain-causing bacteria, mold and mildew.

 $STYLES\ 2000/2100$  ' Average Openness 5%/10%

Styles 2000 and 2100 are full basketweaves that offer the flexibility of a non-directional fabric and the classic appearance of a more opaque sun control shade. Filtered light and exterior views can be accomplished through ten decorator colors.

## STYLES 2390/2360/2410/2500 ' Average Openness 5%/10%/3%/1%

With multiple openness factors ranging from 1% to 10% and nine neutral colors, Styles 2390/2360/2410 and 2500 provide the options you need to address your solar heat, glare, UV and visibility needs by combining the engineering of thin, lightweight yarns in a functional basketweave.

## STYLES~2701/2703/2705/2710 ' Average Openness 1%/3%/5%/10%

Styles 2701, 2703, 2705 and 2710 are woven from a unique twill pattern that displaces the individual yarns creating a two-sided fabric to capture the best performance values that light and dark colors offer in heat reduction, glare reduction and improved visibility. Available in 5 color combinations, these Styles meet all of your performance and decorating needs.