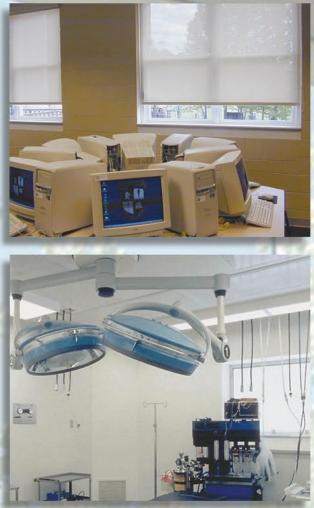

- Microban antimicrobial protection works continuously for the lifetime of the shade to inhibit the growth of stain-causing bacteria, mold and mildew.
- Phifer's 2000 Series fabrics are the only shade fabrics in the world to include Microban protection
- SheerWeave fabrics infused with Microban antimicrobial technology are ideal for any commercial or residential environment where microbes are a concern including:
  - Healthcare
  - Hospitality
  - Home and Office
  - Schools and Institutions