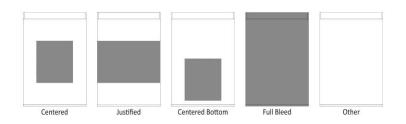

| Contact:                                      |                                |                |                 |  |
|-----------------------------------------------|--------------------------------|----------------|-----------------|--|
| Phone:                                        |                                |                |                 |  |
| Fax:                                          |                                |                |                 |  |
| Email:                                        |                                |                |                 |  |
| Sidemark:                                     |                                |                |                 |  |
| Purchase Order #:                             |                                |                |                 |  |
| Sales Order:                                  |                                |                |                 |  |
| Ship Via (Circle One):                        | Mariak Truck                   | Will Call      |                 |  |
|                                               | FedEx                          | Common Carrier |                 |  |
| Please indicate selections below by circling. |                                |                |                 |  |
| Print Ready:                                  | Yes                            | No             | Please Mark One |  |
| File Type:                                    | EPS AI PDF RAW                 | TIFF JPED PSD  | Placement:      |  |
| Graphic Type:                                 | Image Logo Graphic Solid Color |                | Centered        |  |
| Print Side:                                   | Street Side                    | Inside         | Justified       |  |
| Double Sided Printing:                        | Yes                            | No             | Centered Bottom |  |
| Landscape Printing:                           | Yes                            | No             | Full Bleed      |  |
| Valance Insert:                               | Yes                            | No             | Other           |  |