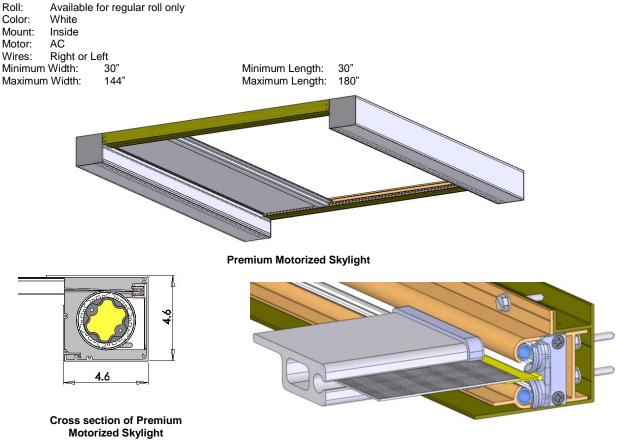

## Premium Skylight with adjustable side channels

For large Skylight applications Mariak Industries Inc. offers Premium Motorized Skylight. The shade fabric for this product is constantly tensioned from both sides along the entire distance of travel. An "L" shaped 4 ½" by 4 ½"aluminum extrusion provides space for both the fabric and motor. For skylights longer than 96 inches, a "U" shape 7" by 9" extrusion is used to cover motor and fabric side of Skylight.

Side Channel Assembly

If the walls are not perfectly parallel, the side channel assembly provides needed adjustability and guidance for the fabric during forward and backward movement. The stationary side channel is rigidly mounted to the wall. A second sliding channel rests on the bottom lip of the stationary channel and can be adjusted along the length with the screws mounted to the top vertical wall. A vinyl extrusion is placed inside of the sliding channel thereby securing the side edge of the fabric. Additional dampening and adjustability is provided by two bulb seals which are inserted on both sides of the vinyl guiding component. Fabric enters the side channel through a molded Nylon 6 fabric guide. Heavy-duty aluminum extrusion hem bar finished with end caps ensures front tension and guidance to the fabric while traveling along side of the channels.

## Specifications:

Electric Motor: Tubular AC motor, 3-wire, lifetime lubricated, instantly reversible, thermal overload protector and electric brake. Hardware:

Roller tubes – 6063 T6 extruded aluminum reinforced with ribs Spring take up – Industrial quality 2 ¾" roller with heavy duty .090" wire spring Idlers – Nylon 6 body with zinc plated steel pin Brackets – Industrial quality zinc plated 14 gage steel End caps – 6063 T5 extruded aluminum .100" thick. Head box – 6063 T5 aluminum extrusion Side channels - 6063 T5 aluminum extrusion Fabric retainer – Vinyl extrusion Fabric guide – Nylon 6 molded component Tension wire – Type 302/304 Stainless Steel Wire, Ø.063 Braking Strength 270lb